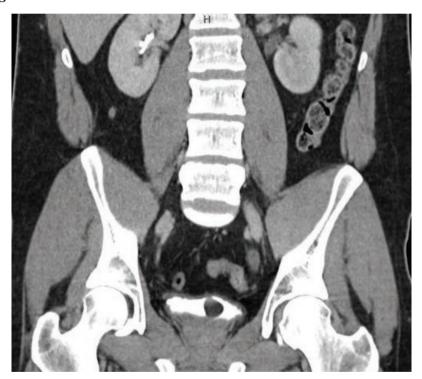

## What is the diagnosis?

A 22-year-old man presents to emergency department with a c/o of acute onset left flank pain for the last 24 hours. No h/o chills , rigors or recent trauma. Normal bowel movements. Lab. Reports normal. CT contrast performed with the results shown in the slide.

Answer for the Medical Quiz: Left ureterocele.